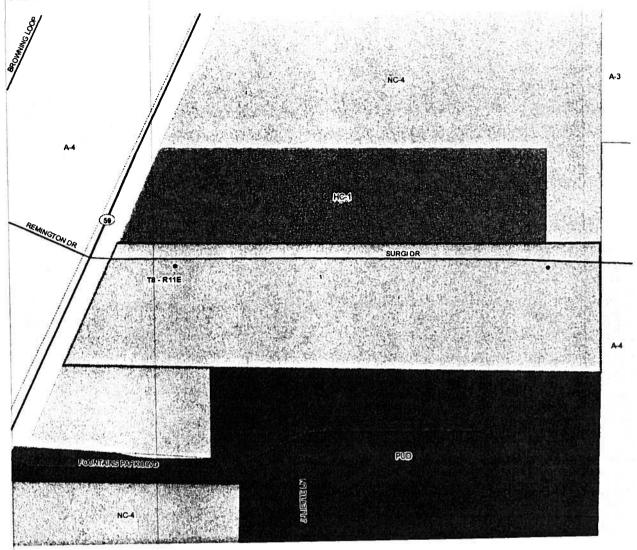

#### **GENERAL INFORMATION**

REQUESTED CHANGE: From NC-4 (Neighborhood Institutional District) to HC-1 (Highway

commercial District)

Parcels located on the south side of Surgi Drive, east of LA Highway LOCATION:

59; S1,T8S,R11E; Ward 4, District 5

SIZE:

Type: Parish

5.86 acres

#### SITE ASSESSMENT

Road Surface: 2 lane asphalt

**Zoning** 

ACCESS ROAD INFORMATION

Condition: Good

LAND USE CONSIDERATIONS

SURROUNDING LAND USE AND ZONING:

Direction Land Use

Office Warehouse North Residential & Office Warehouse South

HC-1 (Highway commercial District) PUD (Planned Unit Development District)

& NC-4 (Neighborhood Institutional

East West Residential

Hwy 59

District) A-4 (Single Family Residential District)

#### STAFF COMMENTS:

The petitioner is requesting to change the zoning from NC-4 (Neighborhood Institutional District) to HC-1 (Highway commercial District). The parcels are located on the south side of Surgi Drive, east of LA Highway 59. The 2025 future land use plan designates the area to be developed with commercial uses. The parcels of land located on the southern and northern sides of the Surgi Drive are developed with a mix of office warehouses. The zoning change is being requested in order to bring the existing uses into compliance with the appropriate zoning. Staff has no objections to the request.